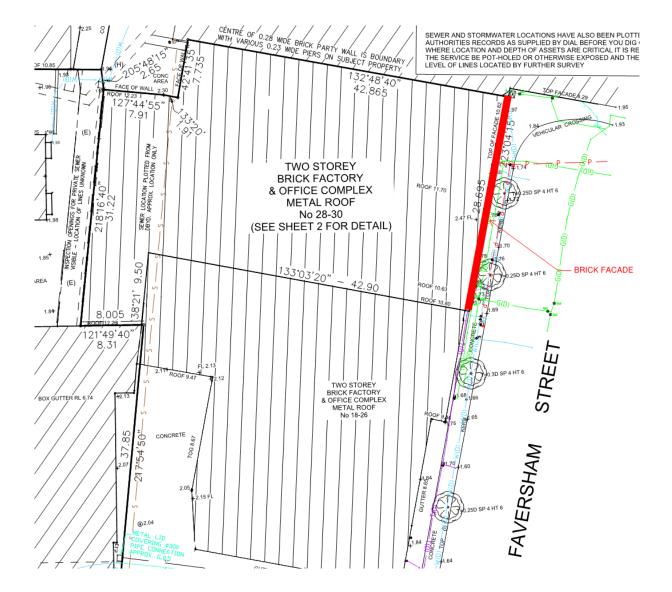

## 28-30 Faversham Street Marrickville Brick Facade

Dear James,

The east façade of 28-30 Faversham st Marrickville, marked on the next page plan, is an 8m high non-structural brick wall that is stabilised by the steel roof framing system. The structure of the wider building is comprised of steel portal frames with a metal roof. The wall itself is in poor existing condition and is only stabilised by the steel roof framing system.

It is proposed to demolish the building structure of 28-30 Faversham st. Once the steel frames are demolished, the brick façade will be unsupported and laterally unstable. As a result, the brick façade is proposed to be demolished along with the steel framed structure.